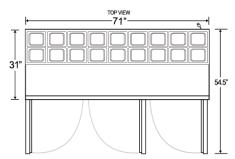

INSERT CAPACITY
NUMBER OF DOORS
NUMBER OF SHELVES
SHELF CAPACITY
EXTERIOR DIMENSIONS (WDH)
INTERIOR DIMENSIONS (WDH)
PACKAGING DIMENSIONS
NET VOLUME (CU. FT.)
WEIGHT
PACKAGING WEIGHT

**COOLING SYSTEM** 

| Ventilated             |
|------------------------|
| eighteen 1/6 pans      |
| 3                      |
| 3                      |
| 90 lbs.                |
| 70" x 29.5" x 42.3"    |
| 66.4" x 23.82" x 23.5" |
| 76" x 34" x 45.5"      |
| 15.55 cu. ft.          |
| 386 lbs.               |
| 496 lbs.               |
|                        |