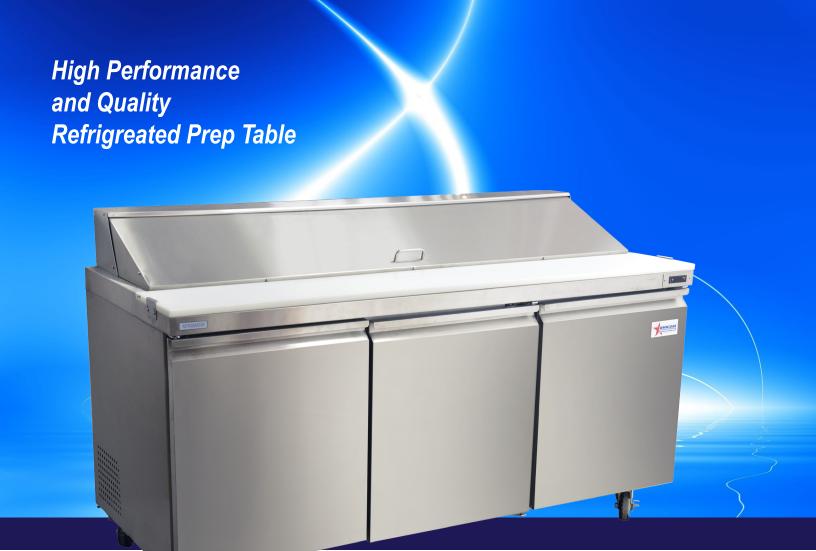

# 70" REFRIGERATED PREP TABLE WITH 3 Doors

Item #: 24267

Model: PT-CN-1778

## REFRIGERATION

70" REFRIGREATED PREP TABLE WITH 3 DOORS

### **Detail Shots**

This refrigerator provides ample storage space and a 3/4" cutting board / work area. Constructed of stainless steel and features self-closing doors.

#### Features:

- 430 Stainless Steel exterior
- 304 Stainless Steel interior
- Mechanical Temperature controller
- Removable door gasket
- · Plastic coated shelves.
- European controller and compressor
- 3/4" thick cutting board
- The units automatically defrost
- · Polyurethane insulation
- · Self-closing doors
- Casters