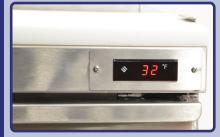

#### Features:

- 430 Stainless Steel exterior
- 304 Stainless Steel interior
- Mechanical Temperature controller
- Removable door gasket
- · Plastic coated shelves.
- European controller and compressor
- 3/4" thick cutting board
- The units automatically defrost
- · Polyurethane insulation
- · Self-closing doors
- Casters