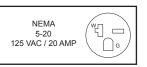

ELECTRICAL

AMPS

REFRIGERANT

**ISOLATION MATERIAL** 

| 24267                   |
|-------------------------|
| PT-CN-1778              |
| 70" Refrigerator        |
| 0°C ~ 10°C/ 32°F ~ 50°F |
| 90°F                    |
| 0.99 HP                 |
| 1                       |
| 110 V / 60 Hz           |
| 8.8                     |
| R134a                   |
| R141b                   |
|                         |