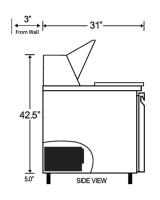

INSERT CAPACITY
NUMBER OF DOORS
NUMBER OF SHELVES
SHELF CAPACITY
EXTERIOR DIMENSIONS (WDH)
INTERIOR DIMENSIONS (WDH)
PACKAGING DIMENSIONS
NET VOLUME (CU. FT.)
WEIGHT
PACKAGING WEIGHT

**COOLING SYSTEM** 

| Ventilated             |
|------------------------|
| eighteen 1/6 pans      |
| 3                      |
| 3                      |
| 90 lbs.                |
| 70" x 29.5" x 42.3"    |
| 66.4" x 23.82" x 23.5" |
| 76" x 34" x 45.5"      |
| 15.55 cu. ft.          |
| 386 lbs.               |
| 496 lbs.               |
|                        |