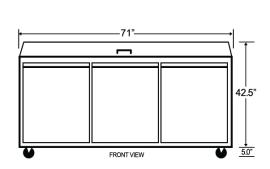

INSERT CAPACITY
NUMBER OF DOORS
NUMBER OF SHELVES
SHELF CAPACITY
EXTERIOR DIMENSIONS (WDH)
INTERIOR DIMENSIONS (WDH)
PACKAGING DIMENSIONS
NET VOLUME (CU. FT.)
WEIGHT
PACKAGING WEIGHT

**COOLING SYSTEM** 

| Ventilated             |
|------------------------|
| eighteen 1/6 pans      |
| 3                      |
| 3                      |
| 90 lbs.                |
| 70" x 29.5" x 42.3"    |
| 66.4" x 23.82" x 23.5" |
| 76" x 34" x 45.5"      |
| 15.55 cu. ft.          |
| 386 lbs.               |
| 496 lbs.               |
|                        |