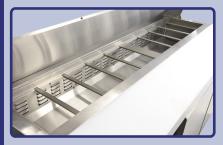

### **Detail Shots**

This refrigerator provides ample storage space and a 3/4" cutting board / work area. Constructed of stainless steel and features self-closing doors.

(Inserts not included)

INSERT CAPACITY
NUMBER OF DOORS
NUMBER OF SHELVES
SHELF CAPACITY
EXTERIOR DIMENSIONS (WDH)
INTERIOR DIMENSIONS (WDH)
PACKAGING DIMENSIONS
NET VOLUME (CU. FT.)
WEIGHT
PACKAGING WEIGHT

**COOLING SYSTEM** 

| Ventilated             |
|------------------------|
| eighteen 1/6 pans      |
| 3                      |
| 3                      |
| 90 lbs.                |
| 70" x 29.5" x 42.3"    |
| 66.4" x 23.82" x 23.5" |
| 76" x 34" x 45.5"      |
| 15.55 cu. ft.          |
| 386 lbs.               |
| 496 lbs.               |
|                        |